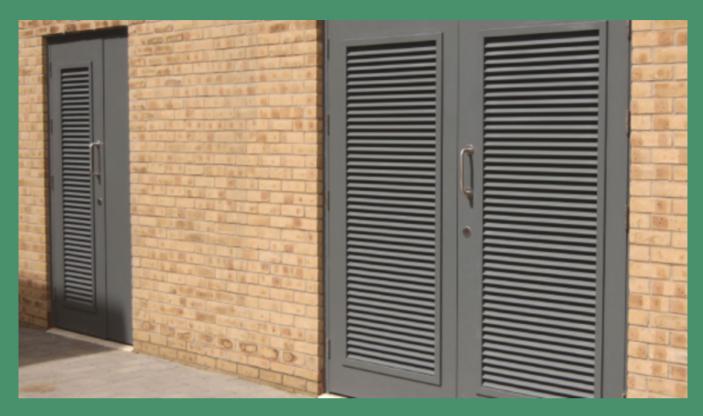

### **Aluminium Front Door and Security Door**

#### **Aluminium Security Door**

Description:6063 aluminium custom made aluminium safety door

Specification:as per design

MOQ:1 Piece

Loading port:Guangzhou or

Foshan

**Aluminium Front Door** 