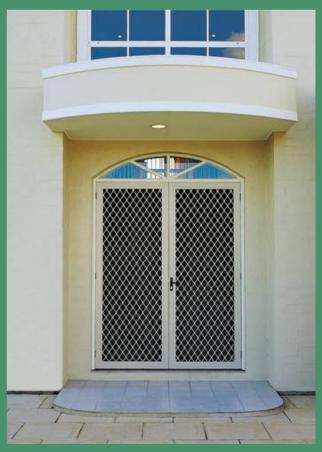

### **Aluminium Front Door and Security Door**

#### **Aluminium Security Door**

Description:6063 aluminium custom made aluminium safety door

Specification:as per design

MOQ:1 Piece

Loading port:Guangzhou or

Foshan

**Aluminium Front Door** 