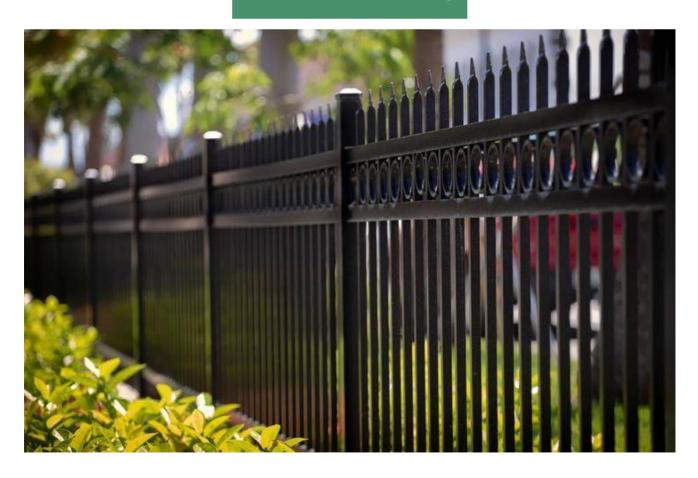

#### Aluminium Fence

Description:Grade6061 aluminium custom made aluminium fence

Specification:as per design

MOQ:1 Piece

Loading port:Guangzhou or Foshan