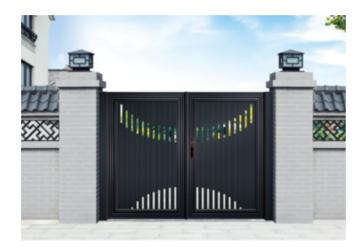

# **Aluminium Fence and Gate**

#### **Aluminium Gate**

Description: Grade 6061 aluminium custom made aluminium gate

Specification:as per design

MOQ:1 Piece

Loading port:Guangzhou or Foshan