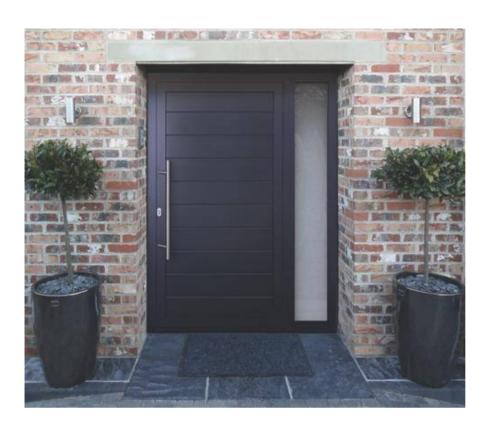

### **Aluminium Front Door and Security Door**

#### **Aluminium Security Door**

Description:6063 aluminium custom made aluminium safety door

Specification:as per design

MOQ:1 Piece

Loading port:Guangzhou or

Foshan

**Aluminium Front Door** 