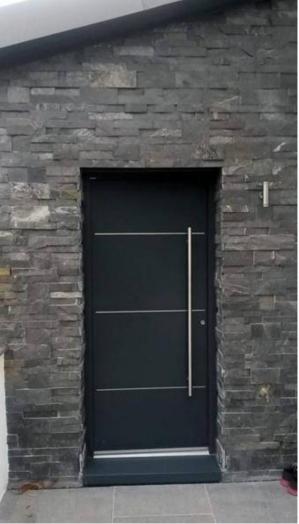

### **Aluminium Front Door and Security Door**

#### **Aluminium Security Door**

Description:6063 aluminium custom made aluminium safety door

Specification:as per design

MOQ:1 Piece

Loading port:Guangzhou or

Foshan

**Aluminium Front Door** 