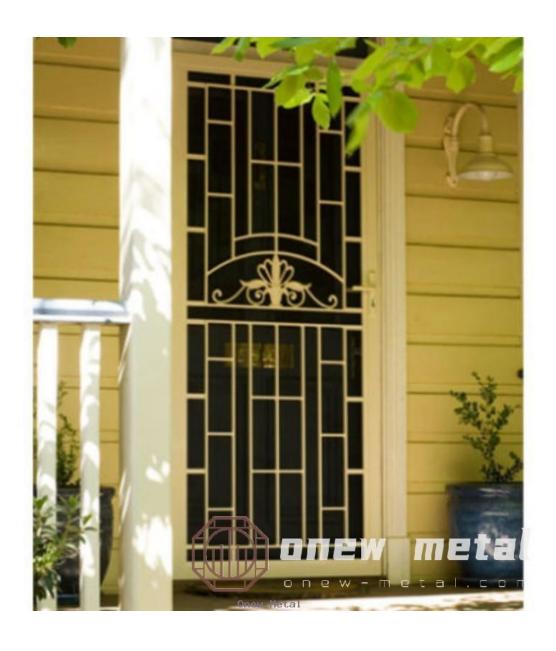

## **Aluminium Double Front Entry Storm Swing Glass Hinged Door With Tempered Glass**

**Design** Description:6063 aluminium custom made Specification:as per design MOQ:1 Piece

Loading port:Guangzhou or Foshan

aluminum net door aluminum security doors aluminium shutter doors aluminium security screens

Onew Metal front door made from aluminium is not only extremely stable, but also looks fantastic.

More and more customers are opting for top design combined with state-of-the-art technology and a long service life. Aluminium Security Door, aluminium diamond grille, aluminium mesh sliding doors, aluminum net door,