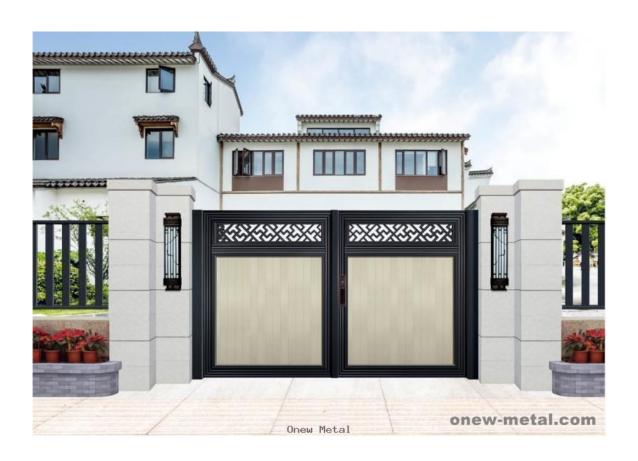

## Aluminium driveway gate From http://www.onew-metal.com/

Onew Metal has a nice selection of estate fencing available in a variety of colors. We can provide you stock gates or drive way gate of most any size or build a custom estate fence based on your unique design. Our in-house fabrication team features some best welders in the market. Whether you're working with a designer or architect, Onew Metal can find, design or build the estate fence you need.

Have us build a custom estate gate based on your design

Aluminium gate, Aluminum driveway gates, aluminium side gate Description:6061 aluminium custom made gate Specification:as per design MOQ:1 Piece

Loading port:Guangzhou or Foshan