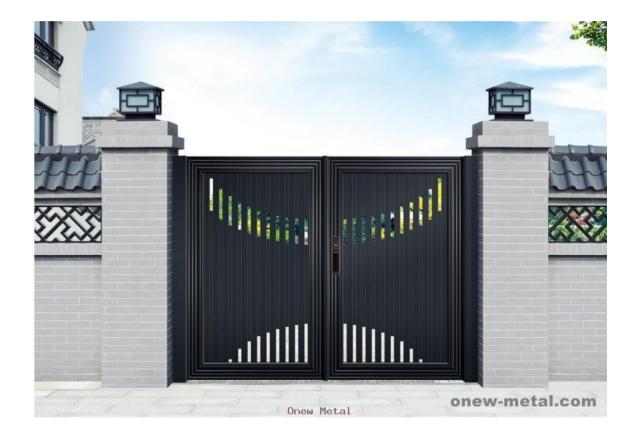

## Aluminium driveway gate From http://www.onew-metal.com/

Onew Metal has a nice selection of estate fencing available in a variety of colors. We can provide you stock gates or drive way gate of most any size or build a custom estate fence based on your unique design. Our in-house fabrication team features some best welders in the market. Whether you're working with a designer or architect, Onew Metal can find, design or build the estate fence you need.

Have us build a custom estate gate based on your design

Aluminium gate, Aluminum driveway gates, aluminium side gate Description:6061 aluminium custom made gate Specification:as per design MOQ:1 Piece

Loading port:Guangzhou or Foshan