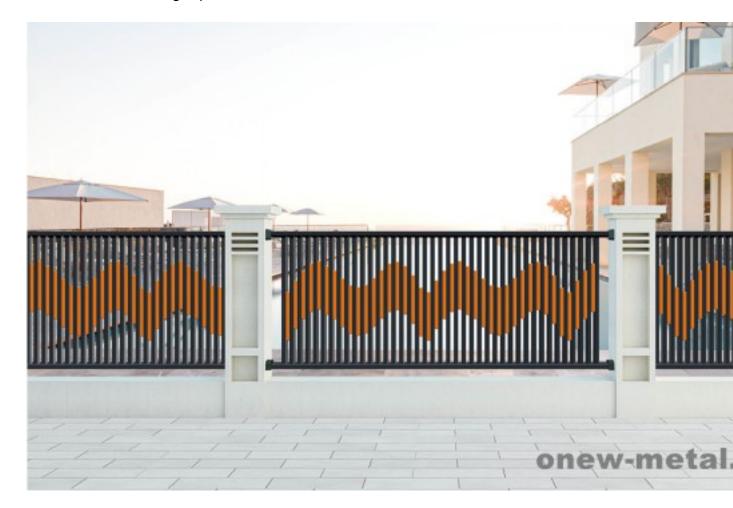

## Where are the aluminum railings used?

The days of just putting fences around houses are gone.

Today, aluminum terrace railing are widely used for decorative purposes around swimming pools, shopping areas, parks, gardens and even staircases. Stylish,

they add beauty and elegance to your property and bring a pleasant welcome to visitors. The aluminum fence railings are strong and sturdy and also ensure safety,

and the reason for placing them in the first place is not only because of the decor and style of the house, but they are sure to be enhanced if we can take a few minutes to choose the best one.