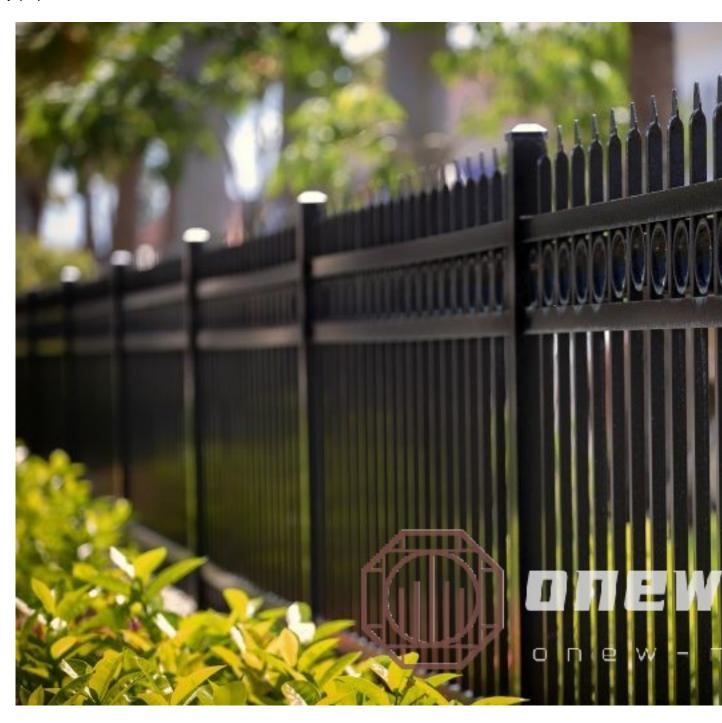

## **Aluminum fence railings**

Onew Metal Balusters are metal or wooden rods or plates put up around a house or property to safeguard the premises from unwanted interference.

These railings can be made of wood, wire, or any material that prevents animals and

unwanted people from entering easily.

Nowadays, railings can also be made of aluminum, so Onew Metal aluminum railings are very popular

Aluminum fence railings

Guardian aluminium fencing are a big improvement over simply digging metal strips into the ground. Now, these aluminum railings come in swirls and molded bars,

and the shape can be chosen according to creative thinking.

Homeowners and professionals alike are beautifying homes and properties with beautifully constructed onew metal aluminum railings.

The scent of elegance adds charm and grace to the landscape. Fencing, if properly chosen, can give appropriate robustness to the fence and provide a creative decorative look to the overall appearance.