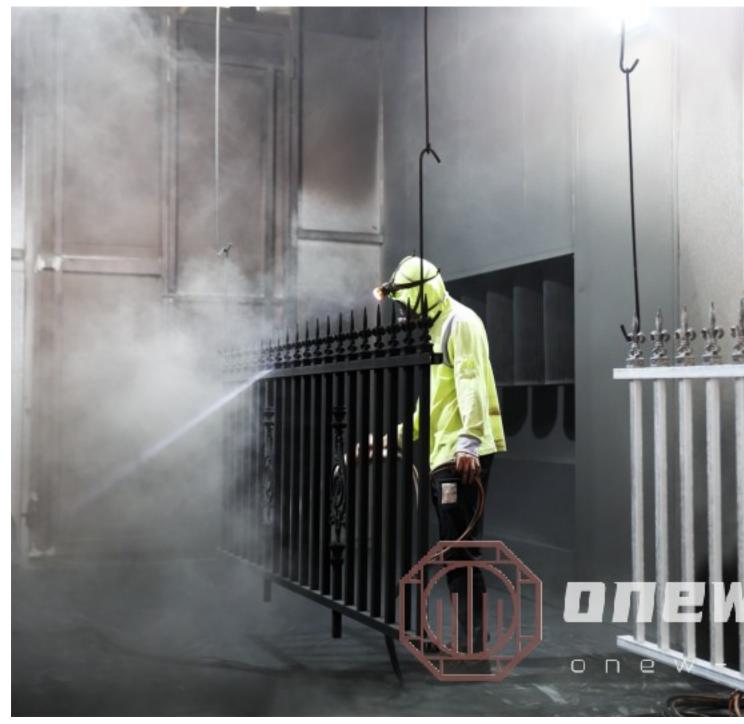

Our in-house fabrication team features some best welders in the market.

Whether you're working with a designer or architect, Onew Metal can find, design or build the estate fence you need.

Have us build a custom estate gate based on your design

Aluminium fences, aluminium pool fencing, aluminum panel fence

Description:6061 aluminium custom made

Specification:as per design

MOQ:1 Piece

Loading port:Guangzhou or Foshan