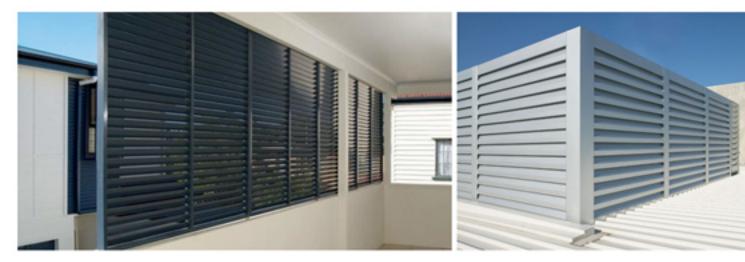

## Aluminum automatic Pergola

Adjustable Aluminum Pergola and Louver

Adjustable Louvered Roof The ability to control sun and rain is now available for your outdoor living space.

In the event of rain, the louvers will close and interlock, providing shelter from the rain. An integrated gutter system move rain water from the roof when closed.

Now you can have Sun, Shade or Shelter with the touch of a button!

Our aluminium Louver can be anodised or powder coated to suit your application. Aluminium louvres can be supplied flat packed, ready for assembly or assembled into panels for easy installation.

Aluminium Louver not only protect the building from the elements, but also act as energy savers, architectural features and are ideal for building refurbishments.

Please contact Onew Metal for more information about this incredibly versatile product.