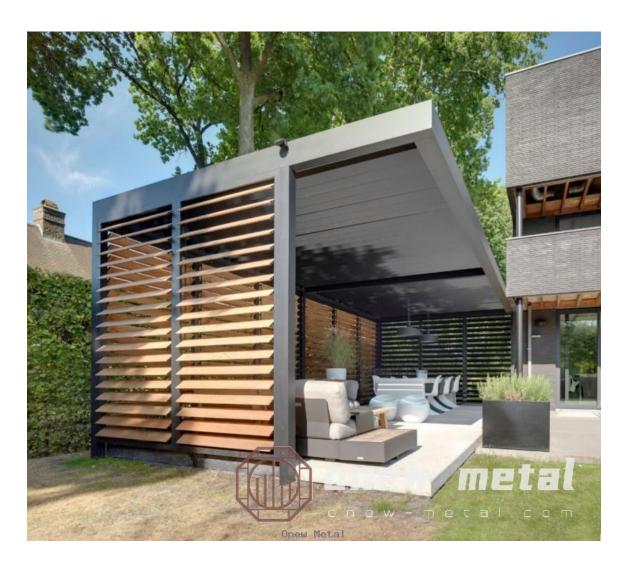

## Aluminum automatic Pergola

Adjustable Aluminum Pergola and Louver

Adjustable Louvered Roof The ability to control sun and rain is now available for your outdoor living space.

In the event of rain, the louvers will close and interlock, providing shelter from the rain. An integrated gutter system move rain water from the roof when closed.

Now you can have Sun, Shade or Shelter with the touch of a button!

Our aluminium Louver can be anodised or powder coated to suit your application. Aluminium louvres can be supplied flat packed, ready for assembly or assembled into panels for easy installation.

Aluminium Louver not only protect the building from the elements, but also act as energy savers, architectural features and are ideal for building refurbishments.

Please contact Onew Metal for more information about this incredibly versatile product.