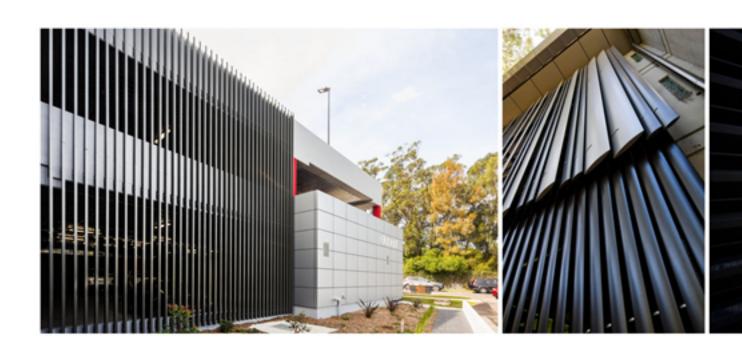

## **Aluminium louvres bunnings**

Our aluminium Louver can be anodised or powder coated to suit your application. Aluminium louvres can be supplied flat packed, ready for assembly or assembled into panels for easy installation.

Aluminium Louver not only protect the building from the elements, but also act as energy savers, architectural features and are ideal for building refurbishments.

Please contact Onew Metal for more information about this incredibly versatile product.

1/3

Aluminium adjustable louvers, aluminium box louvers, aluminium sun louvers, metal louvres, aluminium louvers, fixed aluminium louvres,

Aluminum Louver, aluminium Louvered Pergola, aluminium louvre windows aluminium louvres bunnings