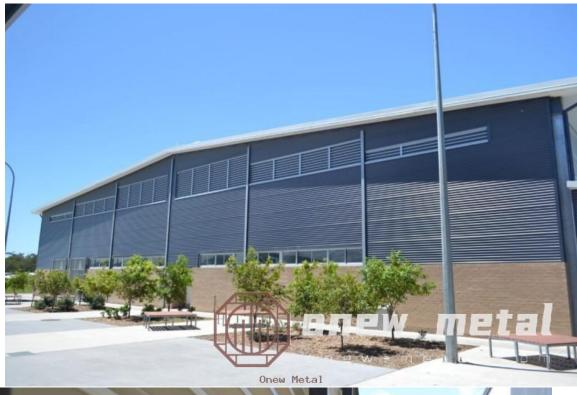

## **Aluminium louvres bunnings**

Our aluminium Louver can be anodised or powder coated to suit your application. Aluminium louvres can be supplied flat packed, ready for assembly or assembled into panels for easy installation.

Aluminium Louver not only protect the building from the elements, but also act as energy savers, architectural features and are ideal for building refurbishments.

Please contact Onew Metal for more information about this incredibly versatile product.