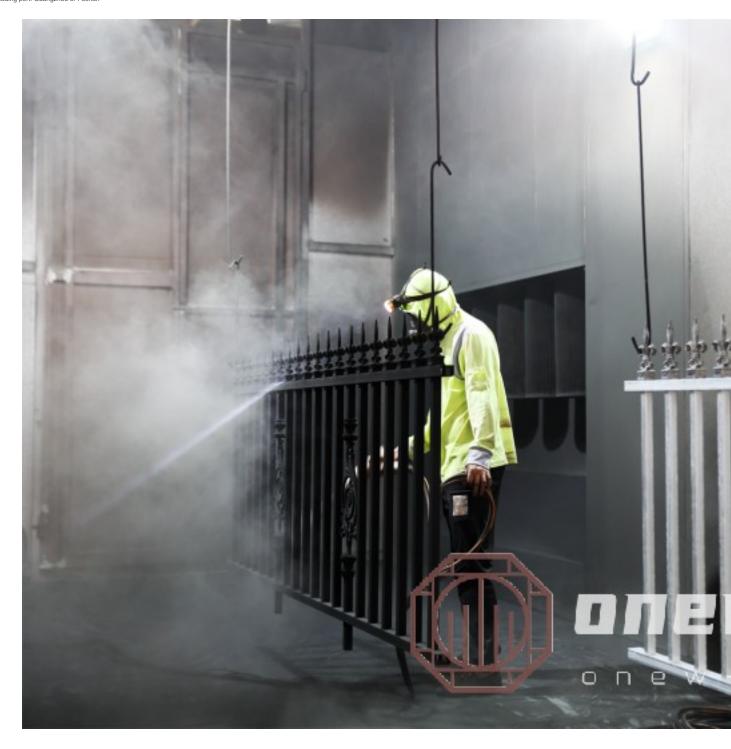

louvres bunnings Description:6061 aluminium custom made Specification: as per design MOQ:1 Piece Loading port: Guangzhou or Foshan

2/3

Why choose us?

Onew Metal have been skillfully serving the industry since 2005,we use only the highest level aluminum extrusion.

All of our products comply and have been designed in accordance with national standard.

As well as complying, all of our products have been tested and are stamped by an engineer,we put our heart into our products: