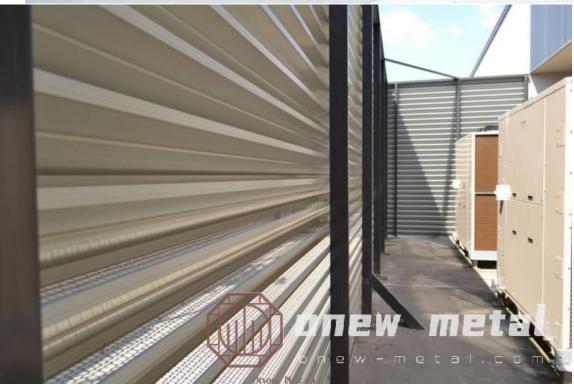

## **Aluminium louvres bunnings**

Our aluminium Louver can be anodised or powder coated to suit your application. Aluminium louvres can be supplied flat packed, ready for assembly or assembled into panels for easy installation.

Aluminium Louver not only protect the building from the elements, but also act as energy savers, architectural features and are ideal for building refurbishments.

Please contact Onew Metal for more information about this incredibly versatile product.