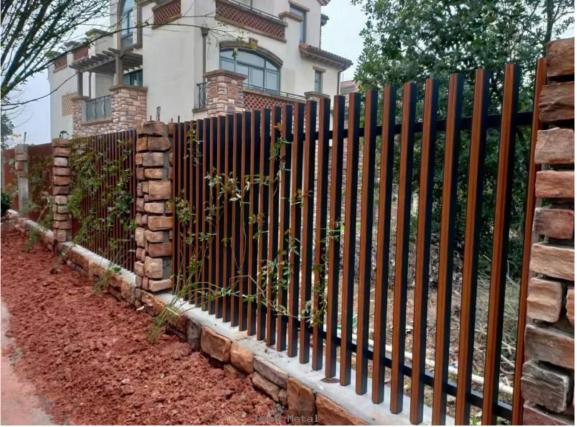

## aluminium Assemble railings

Onew Metal has a nice selection of estate Aluminium Railing and handrail available in a variety of colors. We can provide you Aluminium Railing and handrail of most any size or build a custom estate Railing based on your unique design. Our in-house fabrication team features some best welders in the market. Whether you're working with a designer or architect, Onew Metal can find, design or build the estate Railing you need.

Have us build a custom estate Railings based on your design

1/6

3/6