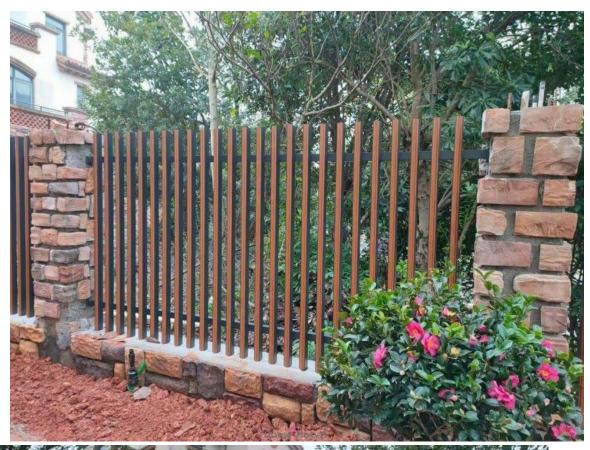

## aluminium Assemble railings

Onew Metal has a nice selection of estate Aluminium Railing and handrail available in a variety of colors. We can provide you Aluminium Railing and handrail of most any size or build a custom estate Railing based on your unique design. Our in-house fabrication team features some best welders in the market. Whether you're working with a designer or architect, Onew Metal can find, design or build the estate Railing you need.

Have us build a custom estate Railings based on your design

1/6

3/6