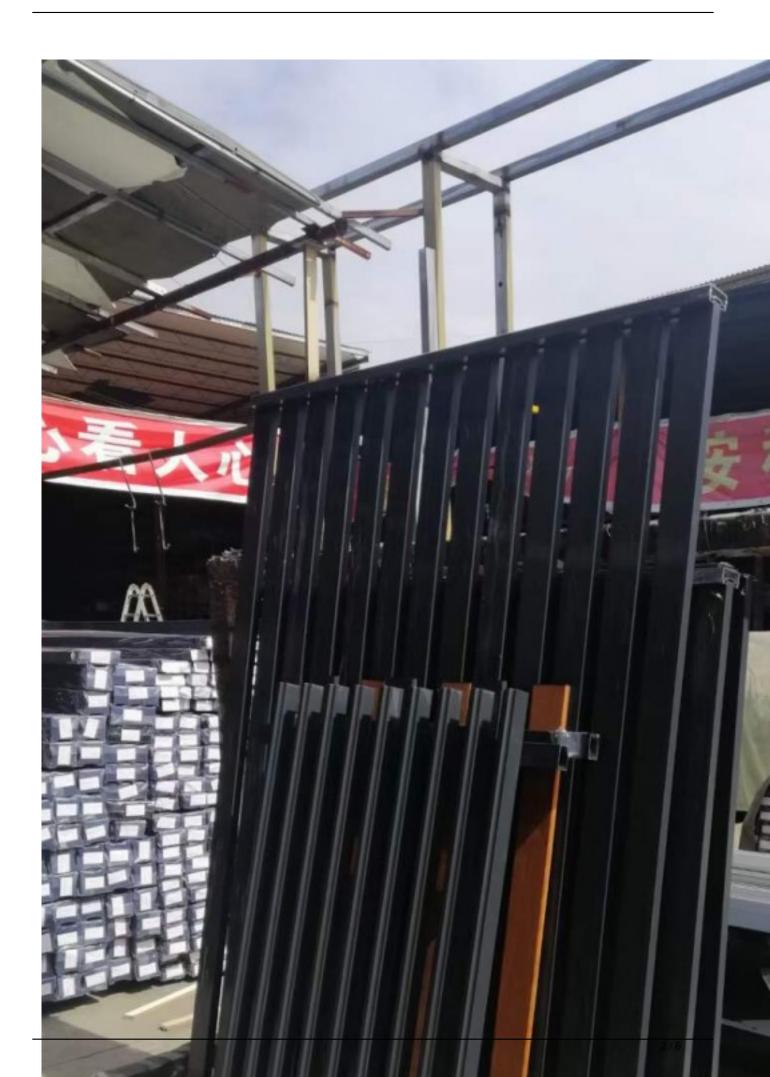

## aluminium Assemble railings

Description:6061 aluminium custom made

Specification:as per design

MOQ:1 Piece

Loading port:Guangzhou or Foshan

Onew metal **aluminium easy installation railings?**painting and welding free,assembly-type aluminum railings and fence, new structure, fast assembly, improve work efficiency, much save your time!