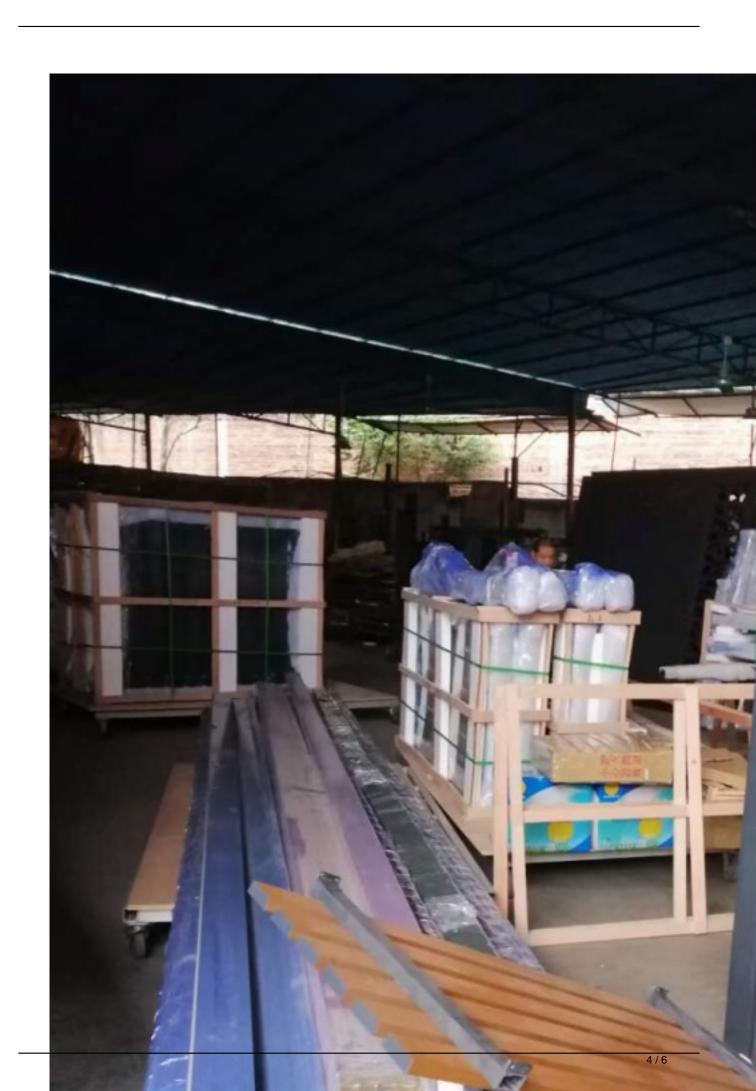

## aluminium Assemble railings

Description:6061 aluminium custom made

Specification:as per design

MOQ:1 Piece

Loading port:Guangzhou or Foshan

Onew metal **aluminium easy installation railings?**painting and welding free,assembly-type aluminum railings and fence, new structure, fast assembly, improve work efficiency, much save your time!