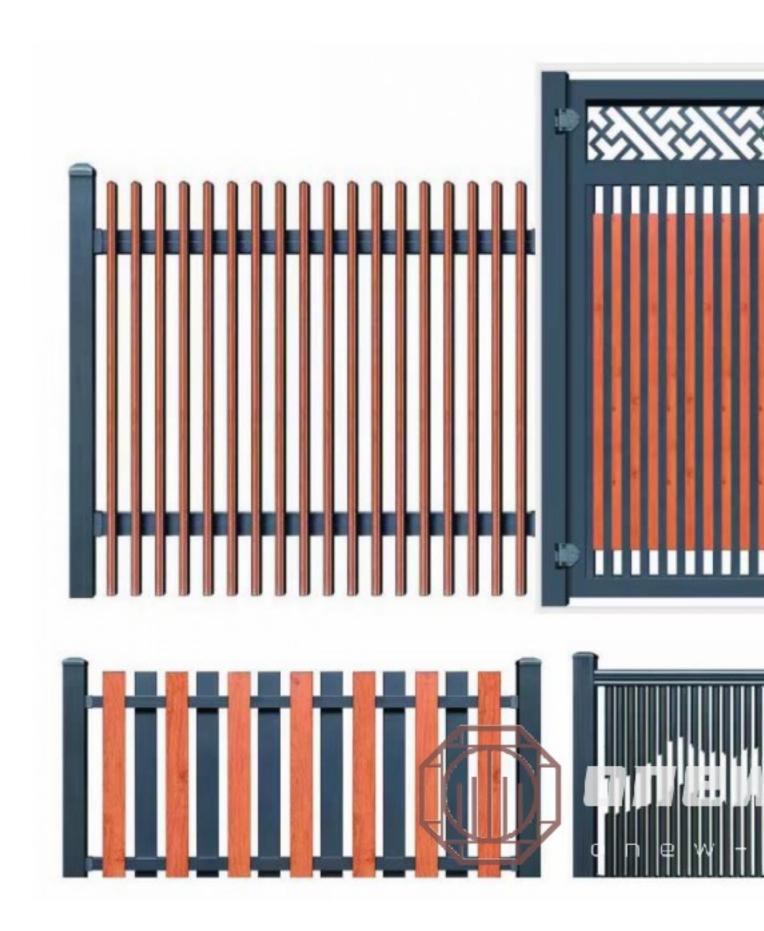

## aluminium assemble railing

Onew Metal has a nice selection of estate Aluminium Railing and handrail available in a variety of colors. We can provide you Aluminium Railing and handrail of most any size or build a custom estate Railing based on your unique design. Our in-house fabrication team features some best welders in the market. Whether you're working with a designer or architect, Onew Metal can find, design or build the estate Railing you need.

## aluminium easy installation railings

Description:6063 aluminium custom made

Specification:as per design

MOQ:1 Piece

Loading port:Guangzhou or Foshan

Onew metal **aluminium easy installation railings?**painting and welding free,assembly-type aluminum railings and fence, new structure, fast assembly, improve work efficiency, much save your time!