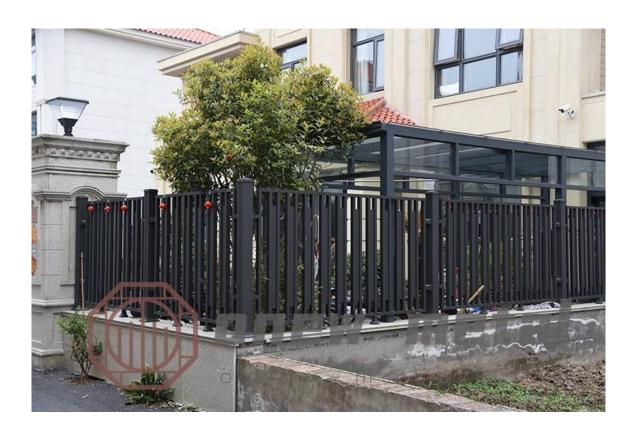

## aluminium assemble railing

Onew Metal has a nice selection of estate Aluminium Railing and handrail available in a variety of colors. We can provide you Aluminium Railing and handrail of most any size or build a custom estate Railing based on your unique design. Our in-house fabrication team features some best welders in the market. Whether you're working with a designer or architect, Onew Metal can find, design or build the estate Railing you need.

Have us build a custom estate Railings based on your design