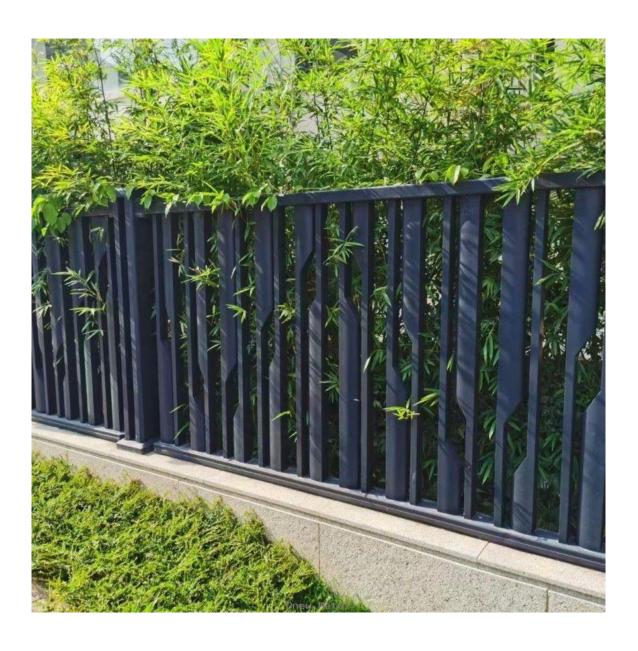

## aluminium assembly-type railings

Onew Metal has a nice selection of estate Aluminium Railing and handrail available in a variety of colors. We can provide you Aluminium Railing and handrail of most any size or build a custom estate Railing based on your unique design. Our in-house fabrication team features some best welders in the market. Whether you're working with a designer or architect, Onew Metal can find, design or build the estate Railing you need.

Have us build a custom estate Railings based on your design

page 3 / 7