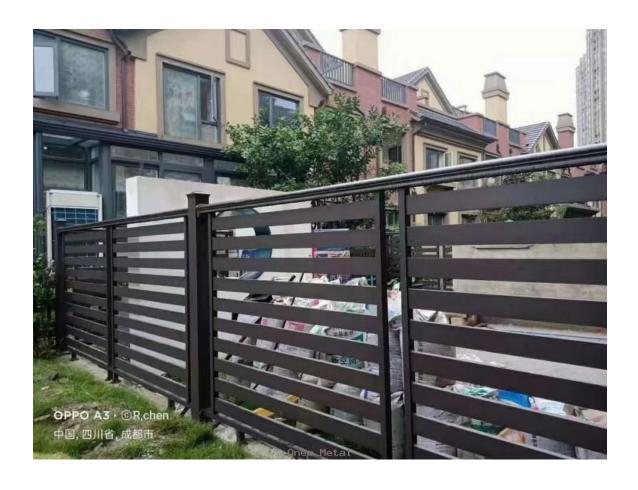

## aluminium assembly-type railings

Onew Metal has a nice selection of estate Aluminium Railing and handrail available in a variety of colors. We can provide you Aluminium Railing and handrail of most any size or build a custom estate Railing based on your unique design. Our in-house fabrication team features some best welders in the market. Whether you're working with a designer or architect, Onew Metal can find, design or build the estate Railing you need.

Have us build a custom estate Railings based on your design

page 3 / 7