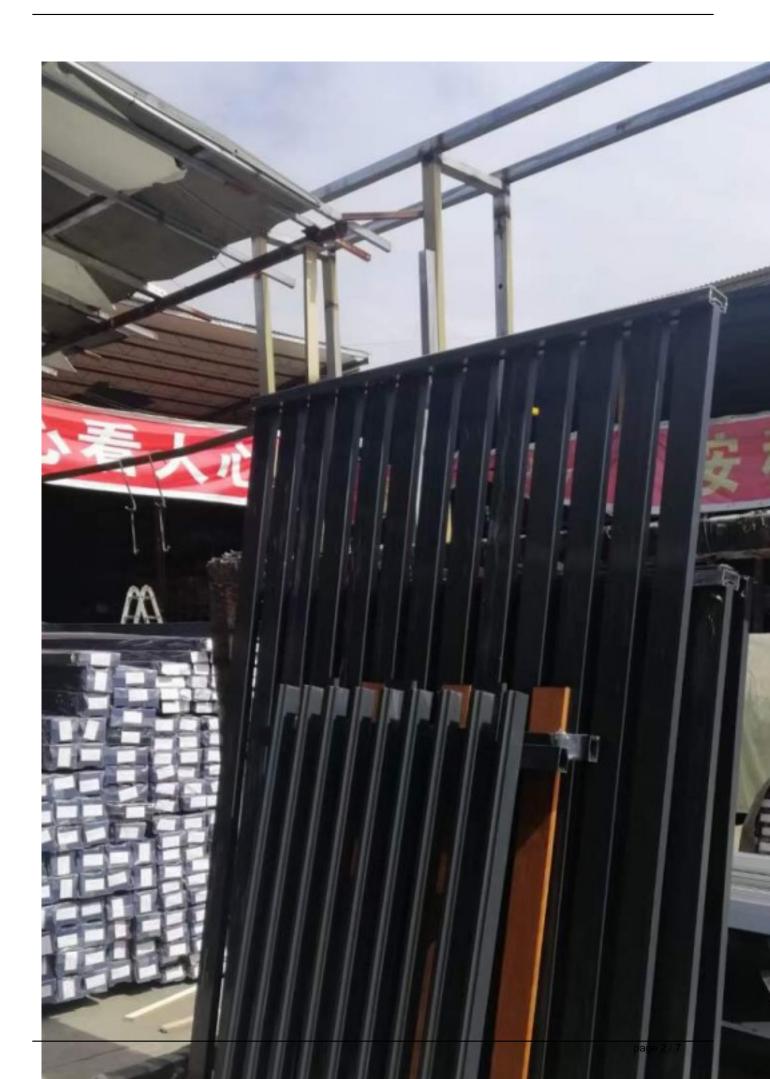

## aluminium assembly-type railings

Description:6061 aluminium custom made

Specification:as per design

MOQ:1 Piece

Loading port:Guangzhou or Foshan

Onew metal **aluminium easy installation railings?**painting and welding free,assembly-type aluminum railings and fence, new structure, fast assembly, improve work efficiency, much save your time!